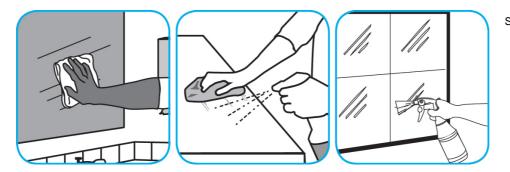

Use Glance® NA Glass and Multi-Purpose Cleaner Non-Ammoniated to clean mirror, chrome and glass surfaces.

Spray onto surface. Wipe with a clean cloth or towel.

Use Stride® Citrus HC Neutral Cleaner to clean floors and other hard surfaces.