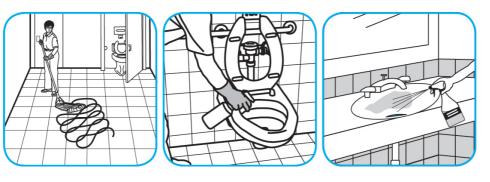

Use Crew® Non-Acid Bowl and Bathroom Disinfectant Cleaner to clean restroom toilets, sinks, floors and walls.

Apply use-solution to hard, nonporous surfaces. Thoroughly wet surface with a cloth, mop, sponge, sprayer or by immersion. Allow to remain wet for 10 minutes. Wipe dry or allow to air dry.