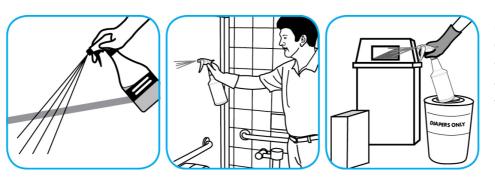

Use Crew® Non-Acid Bowl and Bathroom Disinfectant Cleaner to clean restroom toilets, sinks, floors and walls.

Apply use-solution to hard, nonporous surfaces. Thoroughly wet surface with a cloth, mop, sponge, sprayer or by immersion. Allow to remain wet for 10 minutes. Wipe dry or allow to air dry.