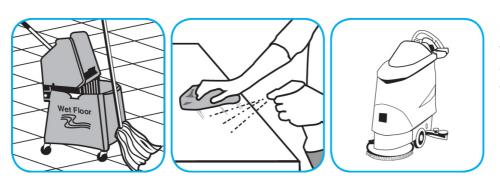

Use Stride® Citrus HC Neutral Cleaner to clean floors and other hard surfaces.

Fill mop bucket, spray bottle or automatic scrubbing machine from dispenser. Apply to surfaces to be cleaned. For autoscrubber use, trail mop behind machine to pick up any excess solution. Allow to dry.