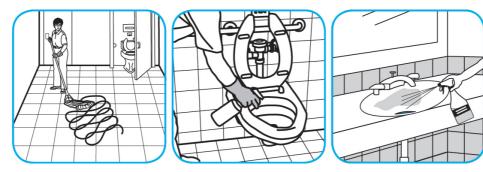

Use Crew® Non-Acid Bowl and Bathroom Disinfectant Cleaner to clean restroom toilets, sinks, floors and walls.

Apply use-solution to hard, nonporous surfaces. Thoroughly wet surface with a cloth, mop, sponge, sprayer or by immersion. Allow to remain wet for 10 minutes. Wipe dry or allow to air dry.