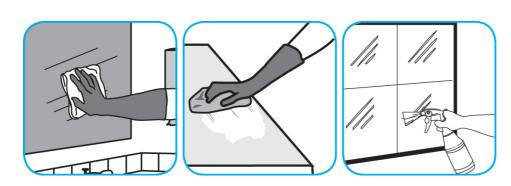

## **Application Procedures**

Use Alpha-HP® Multi-Surface Cleaner to clean hard surfaces and carpet.

Spray onto surface. Wipe with a clean cloth or towel. For Carpet Spotting: Apply to carpet spot, agitate and rinse with water. For Prespray Cleaning: Apply product to area to be cleaned using a pressurized hand held sprayer. Extract thoroughly with water.

## Use Glance® NA Glass and Multi-Purpose Cleaner SC to clean mirror, chrome and glass surfaces.

Spray onto surface. Wipe with a clean cloth or towel.