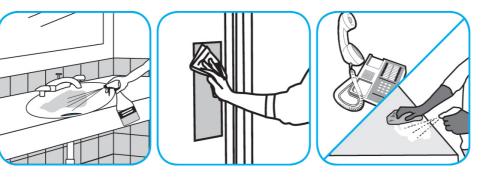

## J-Fill® Application Procedures

Use Virex® II 256 One-Step Disinfectant Cleaner and Deodorant to clean restroom toilets, sinks, floors and walls.

Apply use-solution to hard, nonporous surfaces. Thoroughly wet surface with a cloth, mop, sponge, sprayer or by immersion. Allow to remain wet for 10 minutes. Wipe dry or allow to air dry.