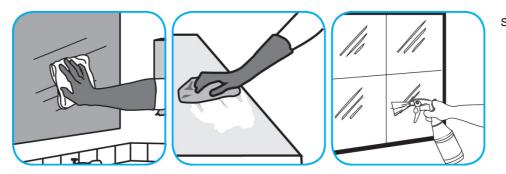

Use Glance® NA Glass and Multi-Purpose Cleaner Non-Ammoniated to clean mirror, chrome and glass surfaces.

Spray onto surface. Wipe with a clean cloth or towel.

Use Crew® Restroom Floor and Surface SC Non-Acid Disinfectant Cleaner to clean restroom toilets, sinks, floors and walls.