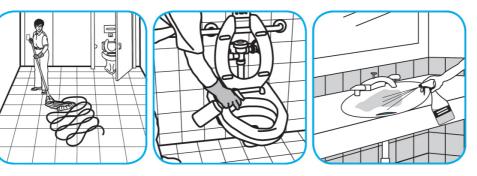

## J-Fill® Application Procedures

Use Virex® II 256 One-Step Disinfectant Cleaner and Deodorant to clean restroom toilets, sinks, floors and walls.

Apply use-solution to hard, nonporous surfaces. Thoroughly wet surface with a cloth, mop, sponge, sprayer or by immersion. Allow to remain wet for 10 minutes. Wipe dry or allow to air dry.

Use Glance® NA Glass and Multi-Purpose Cleaner Non-Ammoniated to clean mirror, chrome and glass surfaces.

Spray onto surface. Wipe with a clean cloth or towel.

Use Crew® Restroom Floor and Surface SC Non-Acid Disinfectant Cleaner to clean restroom toilets, sinks, floors and walls.

Apply use-solution to hard, nonporous surfaces. Thoroughly wet surface with a cloth, mop, sponge, sprayer or by immersion. Allow to remain wet for 10 minutes. Wipe dry or allow to air dry.