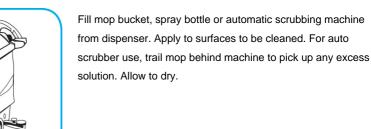

## **Application Procedures**

Use Stride® Citrus HC Neutral Cleaner to clean floors and other hard surfaces.

Use Spitfire® SC Power Cleaner to clean most heavily soiled, hard surfaces.

Spray onto hard surface. Allow to penetrate and lift soils. Wipe with a clean cloth. Requires no rinsing. Do not use on glass, aluminum and water-based paint.