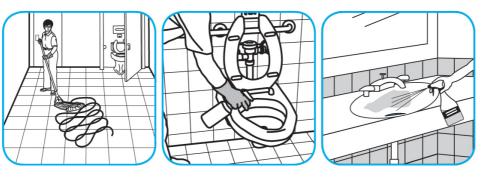

## **J-Fill® Application Procedures**

Use Crew® NA SC Non-Acid Bowl and Bathroom Disinfectant Cleaner to clean restroom toilets, sinks, floors and walls.

Apply use-solution to hard, nonporous surfaces. Thoroughly wet surface with a cloth, mop, sponge, sprayer or by immersion. Allow to remain wet for 10 minutes. Wipe dry or allow to air dry.