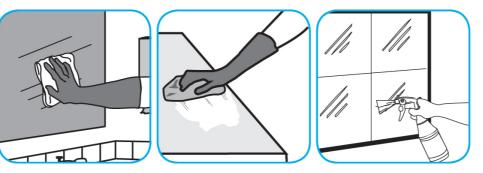

Use Glance® NA Glass and Multi-Purpose Cleaner Non-Ammoniated to clean mirror, chrome and glass surfaces.

Spray onto surface. Wipe with a clean cloth or towel.

Use Suma® Break-Up® SC Heavy Duty Foaming Grease-Release Cleaner to clean food contact surfaces, including machinery, walls and floors.