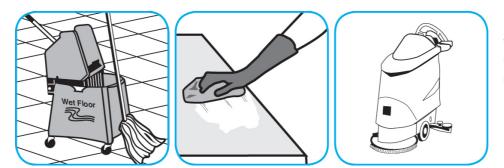

Use Stride® Citrus HC Neutral Cleaner to clean floors and other hard surfaces.

Fill mop bucket, spray bottle or automatic scrubbing machine from dispenser. Apply to surfaces to be cleaned. For auto scrubber use, trail mop behind machine to pick up any excess solution. Allow to dry.