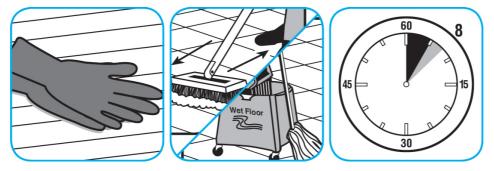

To clean floors, apply by mop or brush and scrub. Rinse thoroughly with hot water. Wear long rubber gloves for manual cleaning. To clean equipment, soak parts. Use brush or sponge as necessary. Rinse.