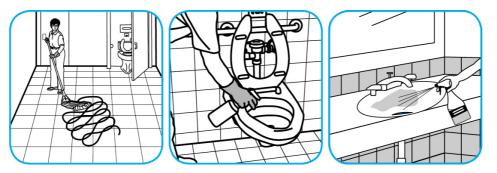

## **Application Procedures**

Use Glance® NA Glass and Multi-Purpose Cleaner Non-Ammoniated to clean mirror, chrome and glass surfaces.

Spray onto surface. Wipe with a clean cloth or towel.

Use Crew® Restroom Floor and Surface SC Non-Acid Disinfectant Cleaner to clean restroom toilets, sinks, floors and walls.