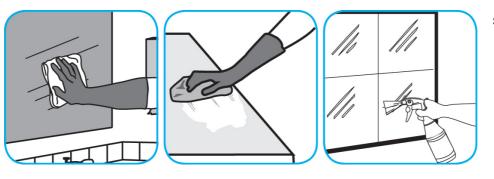

## **Application Procedures**

Use Glance® NA Glass and Multi-Purpose Cleaner Non-Ammoniated to clean mirror, chrome and glass surfaces.

Spray onto surface. Wipe with a clean cloth or towel.

Use Crew® Restroom Floor and Surface SC Non-Acid Disinfectant Cleaner to clean restroom toilets, sinks, floors and walls.