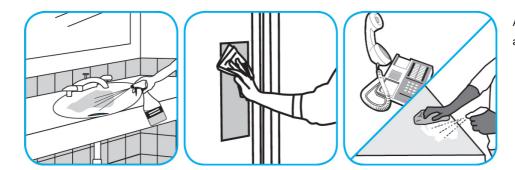

Apply use solution. Let stand for 5 minutes. Wipe or allow to air dry.

Use Crew® Restroom Floor and Surface SC Non-Acid Disinfectant Cleaner to clean restroom toilets, sinks, floors and walls.

Apply use-solution to hard, nonporous surfaces. Thoroughly wet surface with a cloth, mop, sponge, sprayer or by immersion. Allow to remain wet for 10 minutes. Wipe dry or allow to air dry.