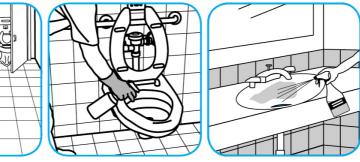

Apply use solution. Let stand for 5 minutes. Wipe or allow to air dry.

Use Crew® Restroom Floor and Surface SC Non-Acid Disinfectant Cleaner to clean restroom toilets, sinks, floors and walls.

Apply use-solution to hard, nonporous surfaces. Thoroughly wet surface with a cloth, mop, sponge, sprayer or by immersion. Allow to remain wet for 10 minutes. Wipe dry or allow to air dry.