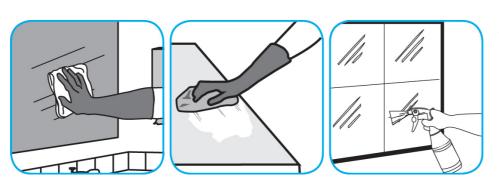

## Use Glance® HC Glass and Multi-Surface Cleaner to clean mirror, chrome and glass surfaces.

Spray onto surface. Wipe with a clean cloth or towel.

Use Oxivir® Five 16 Concentrate One Step Disinfectant Cleaner to clean and disinfect hard, non-porous surfaces.