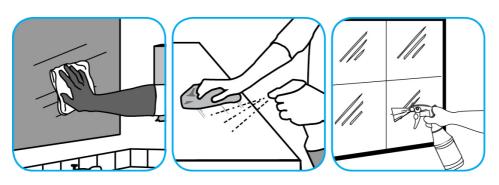

## **Application Procedures**

Use Glance® HC Glass and Multi-Surface Cleaner to clean mirror, chrome and glass surfaces.

Spray onto surface. Wipe with a clean cloth or towel.