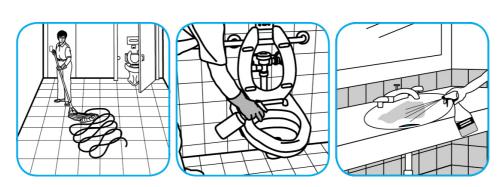

### Use Crew® Restroom Floor and Surface SC Non-Acid Disinfectant Cleaner to clean restroom toilets, sinks, floors and walls.

Apply use-solution to hard, nonporous surfaces. Thoroughly wet surface with a cloth, mop, sponge, sprayer or by immersion. Allow to remain wet for 10 minutes. Wipe dry or allow to air dry.