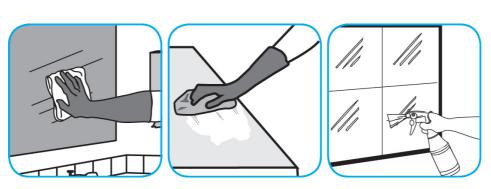

Use Glance® NA Glass and Multi-Purpose Cleaner Non-Ammoniated to clean mirror, chrome and glass surfaces.

Spray onto surface. Wipe with a clean cloth or towel.

Questions: 1-800-558-2332