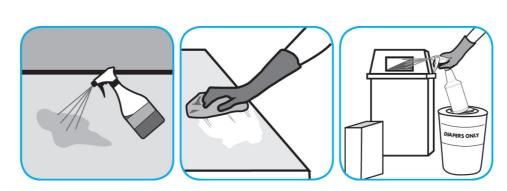

## **Application Procedures**

Use Alpha-HP® Multi-Surface Cleaner to clean hard surfaces and carpet.

Spray onto surface. Wipe with a clean cloth or towel. For Carpet Spotting: Apply to carpet spot, agitate and rinse with water. For Prespray Cleaning: Apply product to area to be cleaned using a pressurized hand held sprayer. Extract thoroughly with water.