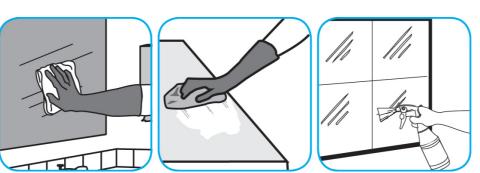

Use Glance® HC Glass and Multi-Surface Cleaner to clean mirrors, chrome and glass surfaces.

Spray onto surface. Wipe with a clean cloth or towel.

Use Crew® Bathroom Cleaner and Scale Remover to remove soap scum and hard water deposits. Do not use on natural wood or marble.