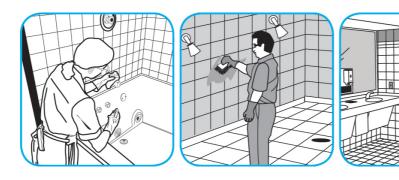

## **Application Procedures**

Use Virex® Plus One-Step Disinfectant Cleaner and Deodorant to clean restroom toilets, sinks, floors and walls.

Apply use-solution to hard, nonporous surfaces. Thoroughly wet surface with a cloth, mop, sponge, sprayer or by immersion. Allow to remain wet for 3 minutes. Wipe dry or allow to air dry.

Use Glance® HC Glass and Multi-Surface Cleaner to clean mirrors, chrome and glass surfaces.

Spray onto surface. Wipe with a clean cloth or towel.

Use Crew® Bathroom Cleaner and Scale Remover to remove soap scum and hard water deposits. Do not use on natural wood or marble.

Dilute with cold water. Dispense use-solution into trigger spray or flip top bottle as needed. Apply with a damp cloth or directly on surface to be cleaned. Loosen soil with rubbing action. Rinse with cold water.