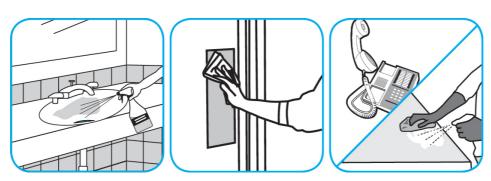

## **Application Procedures**

Use Virex® Plus One-Step Disinfectant Cleaner and Deodorant to clean restroom toilets, sinks, floors and walls.

Apply use-solution to hard, nonporous surfaces. Thoroughly wet surface with a cloth, mop, sponge, sprayer or by immersion. Allow to remain wet for 3 minutes. Wipe dry or allow to air dry.