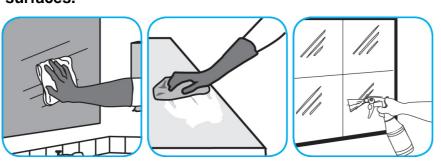

#### Use Glance® NA Glass and Multi-Purpose Cleaner Non-Ammoniated to clean mirror, chrome and glass surfaces.

Spray onto surface. Wipe with a clean cloth or towel.

Questions: 1-800-558-2332

Always wear personal protective equipment.