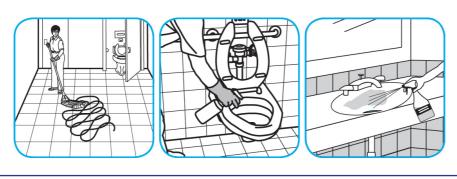

#### Use Alpha-HP® Multi-Surface Disinfectant Cleaner to clean, disinfect and deodorize in one easy step.

Apply use-solution to hard, nonporous surfaces. Thoroughly wet surface with a cloth, mop, sponge, sprayer or by immersion. Allow to remain wet. Wipe dry or allow to air dry. See product label for complete directions.