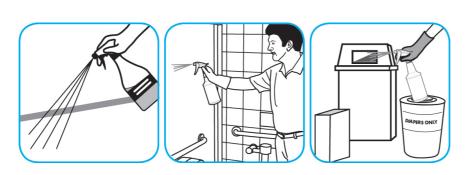

### Use BreakDownTM/MC Odor Eliminator Concentrate to treat malodors on carpet and hard surfaces.

For daily cleaning: use a spray bottle or mop and bucket to apply the use-solution to a surface, let the product dwell for best performance. For deodorizing: spray directly onto floors, urinals, toilets, trash receptacles and other surfaces. For use as a carpet spotter, apply to carpet, agitate and rinse with water. Do not spray into the air or use as an air freshener.