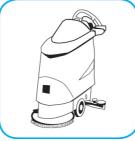

## Use ProminenceTM/MC Heavy Duty Cleaner to remove soil from floors without dulling the appearance of the floor finish.

Dilute with cold water. For daily cleaning, use a spray bottle, mop and bucket or fill auto scrubber and use red pads. For Deep Scrubbing, fill auto scrubber and use green or blue pads. Pick up soil and excess cleaner with a tightly wrung out cleaning mop or cloth.