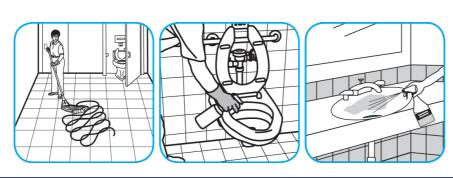

#### Use Morning Mist® Neutral Disinfectant Cleaner to clean restroom toilets, sinks, floors and walls.

Apply use-solution to hard, nonporous surfaces. Thoroughly wet surface with a cloth, mop, sponge, sprayer or by immersion. Allow to remain wet for 10 minutes. Wipe dry or allow to air dry.