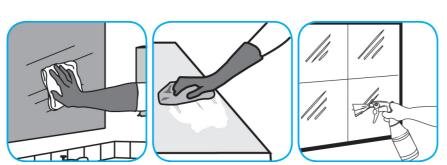

#### Use Glance® HC Glass and Multi-Surface Cleaner to clean mirrors, chrome and glass surfaces.

Spray onto surface. Wipe with a clean cloth or towel.