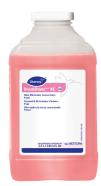

## Use ProminenceTM/MC Heavy Duty Cleaner to remove soil from floors without dulling the appearance of the floor finish.

Dilute with cold water. For daily cleaning, use a spray bottle, mop and bucket or fill auto scrubber and use red pads. For Deep Scrubbing, fill auto scrubber and use green or blue pads. Pick up soil and excess cleaner with a tightly wrung out cleaning mop or cloth.