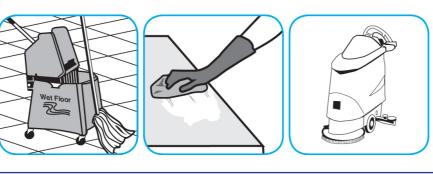

#### Use Stride® Citrus HC Neutral Cleaner to clean floors and other hard surfaces.

Fill mop bucket, spray bottle or automatic scrubbing machine from dispenser. Apply to surfaces to be cleaned. For auto scrubber use, trail mop behind machine to pick up any excess solution. Allow to dry.