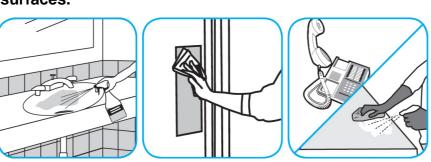

## **Application Procedures**

Use Glance® NA Glass and Multi-Purpose Cleaner Non-Ammoniated to clean mirror, chrome and glass surfaces.

Spray onto surface. Wipe with a clean cloth or towel.