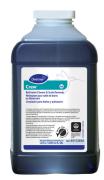

#### Use Crew® Bathroom Cleaner and Scale Remover to remove soap scum and hard water deposits. Do not use on natural wood or marble.

Dilute with cold water. Dispense use-solution into trigger spray or flip top bottle as needed. Apply with a damp cloth or directly on surface to be cleaned. Loosen soil with rubbing action. Rinse with cold water.