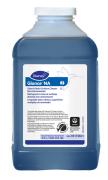

## **Application Procedures**

Use Glance® NA Glass and Multi-Purpose Cleaner Non-Ammoniated to clean mirror, chrome and glass surfaces.

Spray onto surface. Wipe with a clean cloth or towel.