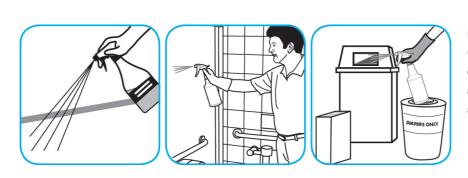

## **Application Procedures**

Use Glance® NA Glass and Multi-Purpose Cleaner Non-Ammoniated to clean mirror, chrome and glass surfaces.

Spray onto surface. Wipe with a clean cloth or towel.

#### Use Crew® Bathroom Cleaner and Scale Remover to remove soap scum and hard water deposits. Do not use on natural wood or marble.

Dilute with cold water. Dispense use-solution into trigger spray or flip top bottle as needed. Apply with a damp cloth or directly on surface to be cleaned. Loosen soil with rubbing action. Rinse with cold water.

#### Use BreakDownTM/MC Odor Eliminator Concentrate to treat malodors on carpet and hard surfaces.

For daily cleaning: use a spray bottle or mop and bucket to apply the use-solution to a surface, let the product dwell for best performance. For deodorizing: spray directly onto floors, urinals, toilets, trash receptacles and other surfaces. For use as a carpet spotter, apply to carpet, agitate and rinse with water. Do not spray into the air or use as an air freshener.