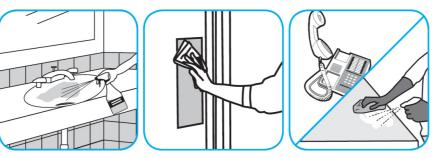

## **Application Procedures**

Use Glance® NA Glass and Multi-Purpose Cleaner Non-Ammoniated to clean mirror, chrome and glass surfaces.

Spray onto surface. Wipe with a clean cloth or towel.

Use Crew® Bathroom Cleaner and Scale Remover as a non-corrosive formula deep cleans dirt and soap scum from bathroom and shower tiles, fixtures and most washable surfaces.

Apply to surfaces to be cleaned. Wipe with soft cloth or towel to remove soil and to dry. See label on original container for complete directions for use and additional information.