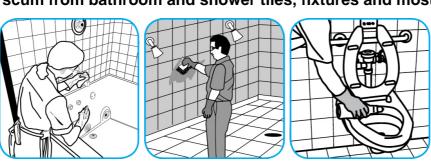

## **Application Procedures**

Use Glance® NA Glass and Multi-Purpose Cleaner Non-Ammoniated to clean mirror, chrome and glass surfaces.

Spray onto surface. Wipe with a clean cloth or towel.

Use Crew® Bathroom Cleaner and Scale Remover as a non-corrosive formula deep cleans dirt and soap scum from bathroom and shower tiles, fixtures and most washable surfaces.

Apply to surfaces to be cleaned. Wipe with soft cloth or towel to remove soil and to dry. See label on original container for complete directions for use and additional information.