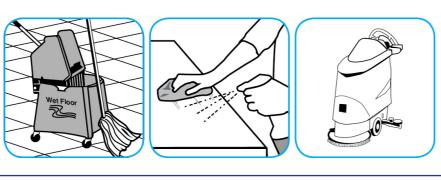

## Use Stride® Citrus SC Neutral Cleaner to clean floors and other hard surfaces.

Fill mop bucket, spray bottle or automatic scrubbing machine from dispenser. Apply to surfaces to be cleaned. For autoscrubber use, trail mop behind machine to pick up any excess solution. Allow to dry.