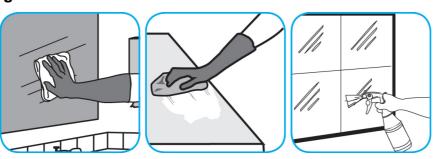

## **Application Procedures**

Use Glance® NA Glass and Multi-Purpose Cleaner Non-Ammoniated to clean mirror, chrome and glass surfaces.

Spray onto surface. Wipe with a clean cloth or towel.

Use Crew® Bathroom Cleaner and Scale Remover as a non-corrosive formula deep cleans dirt and soap scum from bathroom and shower tiles, fixtures and most washable surfaces.

Apply to surfaces to be cleaned. Wipe with soft cloth or towel to remove soil and to dry. See label on original container for complete directions for use and additional information.