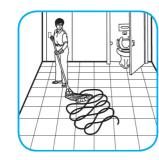

## Use ProminenceTM/MC Heavy Duty Cleaner to remove soil from floors without dulling the appearance of the floor finish.

Dilute with cold water. For daily cleaning, use a spray bottle, mop and bucket or fill auto scrubber and use red pads. For Deep Scrubbing, fill auto scrubber and use green or blue pads. Pick up soil and excess cleaner with a tightly wrung out cleaning mop or cloth.