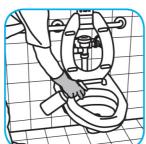

## Use Crew® Restroom Floor and Surface SC Non-Acid Disinfectant Cleaner to clean restroom toilets, sinks, floors and walls.

Apply use-solution to hard, nonporous surfaces. Thoroughly wet surface with a cloth, mop, sponge, sprayer or by immersion. Allow to remain wet for 10 minutes. Wipe dry or allow to air dry.