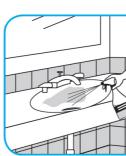

#### Use Glance® HC Glass and Multi-Surface Cleaner to clean mirror, chrome and glass surfaces.

Spray onto surface. Wipe with a clean cloth or towel.