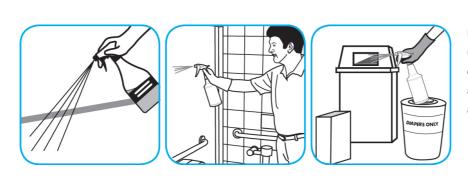

### **Application Procedures**

Use Glance® NA Glass and Multi-Purpose Cleaner Non-Ammoniated to clean mirror, chrome and glass surfaces.

Spray onto surface. Wipe with a clean cloth or towel.

### Use Crew® Bathroom Cleaner and Scale Remover to remove soap scum and hard water deposits. Do not use on natural wood or marble.

Dilute with cold water. Dispense use-solution into trigger spray or flip top bottle as needed. Apply with a damp cloth or directly on surface to be cleaned. Loosen soil with rubbing action. Rinse with cold water.

### Use BreakDownTM/MC Odor Eliminator Concentrate to treat malodors on carpet and hard surfaces.

For daily cleaning: use a spray bottle or mop and bucket to apply the use-solution to a surface, let the product dwell for best performance. For deodorizing: spray directly onto floors, urinals, toilets, trash receptacles and other surfaces. For use as a carpet spotter, apply to carpet, agitate and rinse with water. Do not spray into the air or use as an air freshener.