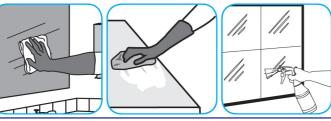

Use Glance® NA Glass and Multi-Purpose Cleaner Non-Ammoniated to clean mirror, chrome and glass surfaces.

mop or cloth.

Spray onto surface. Wipe with a clean cloth or towel.

Use Good Sense® HC Liquid Air Freshener - Fresh to treat malodors on carpet, hard surfaces and as a room spray.