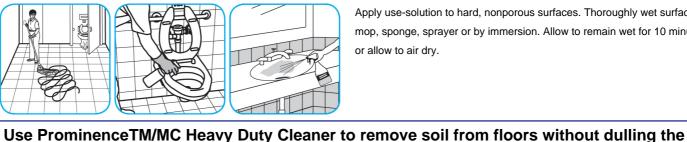

Use Crew® NA SC Non-Acid Bowl and Bathroom Disinfectant Cleaner to clean restroom toilets, sinks, floors and walls.

Apply use-solution to hard, nonporous surfaces. Thoroughly wet surface with a cloth, mop, sponge, sprayer or by immersion. Allow to remain wet for 10 minutes. Wipe dry or allow to air dry.