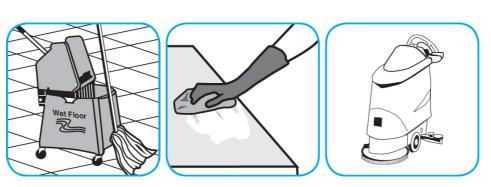

## Use Stride® Floral HC Neutral Cleaner to clean floors and other hard surfaces.

Fill mop bucket, spray bottle or automatic scrubbing machine from dispenser. Apply to surfaces to be cleaned. For auto scrubber use, trail mop behind machine to pick up any excess solution. Allow to dry.