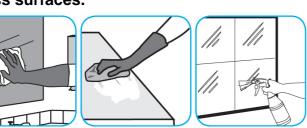

### Use Virex® Plus One-Step Disinfectant Cleaner and Deodorant to clean restroom toilets, sinks, floors and walls

Apply use-solution to hard, nonporous surfaces. Thoroughly wet surface with a cloth, mop, sponge, sprayer or by immersion. Allow to remain wet for 3 minutes. Wipe dry or allow to air dry.

# Use Virex® II 256 One-Step Disinfectant Cleaner and Deodorant to clean restroom toilets, sinks, floors and walls.

Apply use-solution to hard, nonporous surfaces. Thoroughly wet surface with a cloth, mop, sponge, sprayer or by immersion. Allow to remain wet for 10 minutes. Wipe dry or allow to air dry.

# Use Crew® NA SC Non-Acid Bowl and Bathroom Disinfectant Cleaner to clean restroom toilets, sinks, floors and walls.

Apply use-solution to hard, nonporous surfaces. Thoroughly wet surface with a cloth, mop, sponge, sprayer or by immersion. Allow to remain wet for 10 minutes. Wipe dry or allow to air dry.