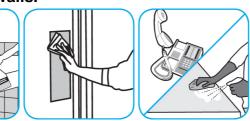

### Use Virex® Plus One-Step Disinfectant Cleaner and Deodorant to clean restroom toilets, sinks, floors and walls

Apply use-solution to hard, nonporous surfaces. Thoroughly wet surface with a cloth, mop, sponge, sprayer or by immersion. Allow to remain wet for 3 minutes. Wipe dry or allow to air dry.

# Use Virex® II 256 One-Step Disinfectant Cleaner and Deodorant to clean restroom toilets, sinks, floors and walls.

Apply use-solution to hard, nonporous surfaces. Thoroughly wet surface with a cloth, mop, sponge, sprayer or by immersion. Allow to remain wet for 10 minutes. Wipe dry or allow to air dry.