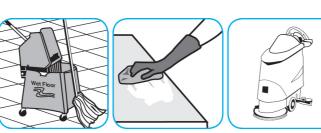

#### Use Stride® Citrus HC Neutral Cleaner to clean floors and other hard surfaces.

Fill mop bucket, spray bottle or automatic scrubbing machine from dispenser. Apply to surfaces to be cleaned. For auto scrubber use, trail mop behind machine to pick up any excess solution. Allow to dry.