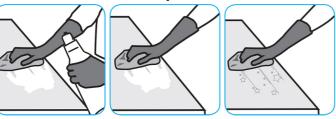

# UseEmerel Multi-Surface Creme Cleanserto remove stubborn spots, build-ups, scuffs, grease, rubber marks and soapscum without scratching the surface.

Shake bottle well and squeeze product directly onto surface or on to wet cloth, sponge, or brush. Loosen soil with rubbing action, rinse. For a bright shine, polish with soft dry cloth. Can be used on porcelain, ceramic, stainless steel and other washable surfaces. Do not use on natural wood.