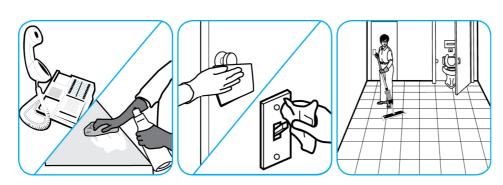

## **Application Procedures**

Use Alpha-HP® Multi-Surface Disinfectant Cleaner to clean, disinfect and deodorize in one easy step.

Apply use-solution to hard, nonporous surfaces. Thoroughly wet surface with a cloth, mop, sponge, sprayer or by immersion. Allow to remain wet. Wipe dry or allow to air dry. See product label for complete directions.