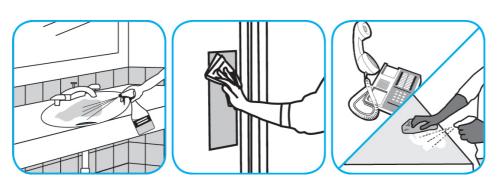

Use Virex® Plus One-Step Disinfectant Cleaner and Deodorant to clean restroom toilets, sinks, floors and walls.

Apply use-solution to hard, nonporous surfaces. Thoroughly wet surface with a cloth, mop, sponge, sprayer or by immersion. Allow to remain wet for 3 minutes. Wipe dry or allow to air dry.

Use Virex® II 256 One-Step Disinfectant Cleaner and Deodorant to clean restroom toilets, sinks, floors and walls.

Apply use-solution to hard, nonporous surfaces. Thoroughly wet surface with a cloth, mop, sponge, sprayer or by immersion. Allow to remain wet for 10 minutes. Wipe dry or allow to air dry.