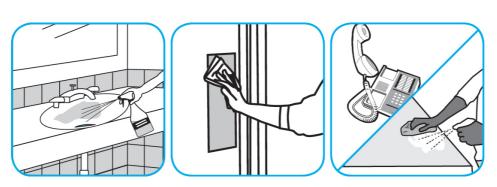

Use Virex® Plus One-Step Disinfectant Cleaner and Deodorant to clean restroom toilets, sinks, floors and walls.

Apply use-solution to hard, nonporous surfaces. Thoroughly wet surface with a cloth, mop, sponge, sprayer or by immersion. Allow to remain wet for 3 minutes. Wipe dry or allow to air dry.

Use Virex® II 256 One-Step Disinfectant Cleaner and Deodorant to clean restroom toilets, sinks, floors and walls.

Apply use-solution to hard, nonporous surfaces. Thoroughly wet surface with a cloth, mop, sponge, sprayer or by immersion. Allow to remain wet for 10 minutes. Wipe dry or allow to air dry.