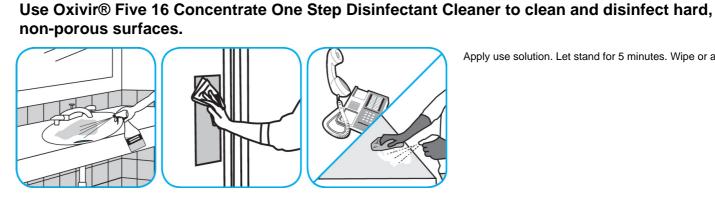

Apply use-solution to hard, nonporous surfaces. Thoroughly wet surface with a cloth, mop, sponge, sprayer or by immersion. Allow to remain wet. Wipe dry or allow to air dry. See product label for complete directions.