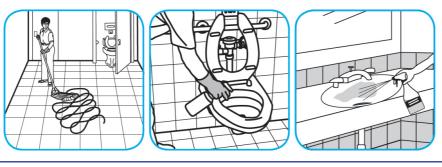

Use Crew® NA SC Non-Acid Bowl and Bathroom Disinfectant Cleaner to clean restroom toilets, sinks, floors and walls.

Use Glance® HC Glass and Multi-Surface Cleaner to clean mirrors, chrome and glass surfaces.