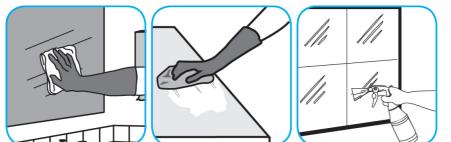

Use Crew® NA SC Non-Acid Bowl and Bathroom Disinfectant Cleaner to clean restroom toilets, sinks, floors and walls.

Use Glance® HC Glass and Multi-Surface Cleaner to clean mirrors, chrome and glass surfaces.

Apply use-solution to hard, nonporous surfaces. Thoroughly wet surface with a cloth, mop, sponge, sprayer or by immersion. Allow to remain wet for 10 minutes. Wipe dry or allow to air dry.

Spray onto surface. Wipe with a clean cloth or towel.