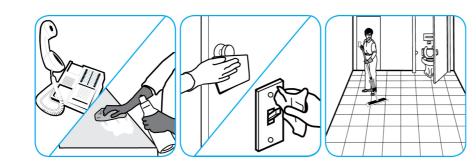

Apply use-solution to hard, nonporous surfaces. Thoroughly wet surface with a cloth, mop, sponge, sprayer or by immersion. Allow to remain wet. Wipe dry or allow to air dry. See product label for complete directions.