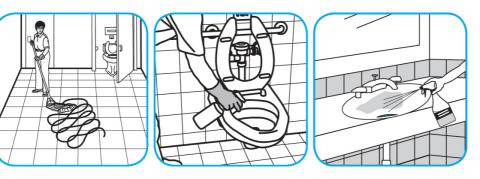

Use ProminenceTM/MC Heavy Duty Cleaner to remove soil from floors without dulling the appearance of the floor finish.

Dilute with cold water. For daily cleaning, use a spray bottle, mop and bucket or fill auto scrubber and use red pads. For Deep Scrubbing, fill auto scrubber and use green or blue pads. Pick up soil and excess cleaner with a tightly wrung out cleaning mop or cloth.

Use Crew® NA SC Non-Acid Bowl and Bathroom Disinfectant Cleaner to clean restroom toilets, sinks, floors and walls.

Apply use-solution to hard, nonporous surfaces. Thoroughly wet surface with a cloth, mop, sponge, sprayer or by immersion. Allow to remain wet for 10 minutes. Wipe dry or allow to air dry.