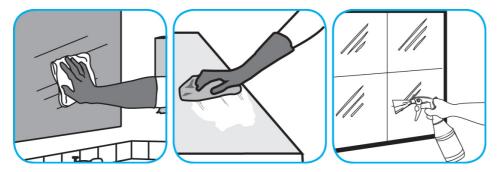

## J-Fill® Application Procedures

Use Oxivir® Five 16 Concentrate One Step Disinfectant Cleaner to clean and disinfect hard, non-porous surfaces.

Apply use solution. Let stand for 5 minutes. Wipe or allow to air dry.

Use Glance® NA Glass and Multi-Purpose Cleaner Non-Ammoniated to clean mirror, chrome and glass surfaces.

Spray onto surface. Wipe with a clean cloth or towel.