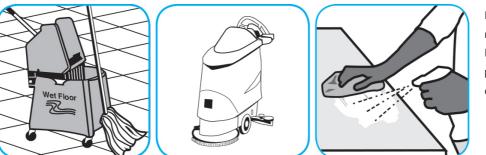

Use ProminenceTM/MC Heavy Duty Cleaner to remove soil from floors without dulling the appearance of the floor finish.

Dilute with cold water. For daily cleaning, use a spray bottle, mop and bucket or fill auto scrubber and use red pads. For Deep Scrubbing, fill auto scrubber and use green or blue pads. Pick up soil and excess cleaner with a tightly wrung out cleaning mop or cloth.