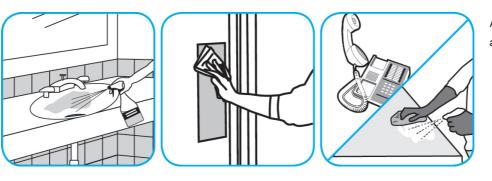

Use Crew® NA SC Non-Acid Bowl and Bathroom Disinfectant Cleaner to clean restroom toilets, sinks, floors and walls.

Apply use-solution to hard, nonporous surfaces. Thoroughly wet surface with a cloth, mop, sponge, sprayer or by immersion. Allow to remain wet for 10 minutes. Wipe dry or allow to air dry.

Use Glance® NA Glass and Multi-Purpose Cleaner Non-Ammoniated to clean mirror, chrome and glass surfaces.

Spray onto surface. Wipe with a clean cloth or towel.