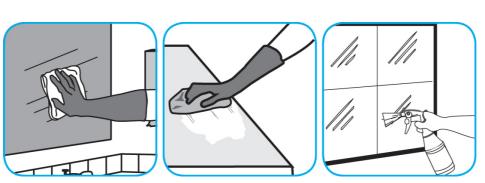

Use Glance® NA Glass and Multi-Purpose Cleaner to clean mirror, chrome and glass surfaces.

Spray onto surface. Wipe with a clean cloth or towel.

Use Oxivir® Three 64 Multi-surface Disinfectant Cleaner and Deoderizer to clean and disinfect hard, non-porous surfaces.

Apply use solution. Let stand for 3 minutes. Wipe or allow to air dry.

Use ProminenceTM/MC Heavy Duty Cleaner to remove soil from floors without dulling the appearance of the floor finish.

Dilute with cold water. For daily cleaning, use a spray bottle, mop and bucket or fill auto scrubber and use red pads. For Deep Scrubbing, fill auto scrubber and use green or blue pads. Pick up soil and excess cleaner with a tightly wrung out cleaning mop or cloth.