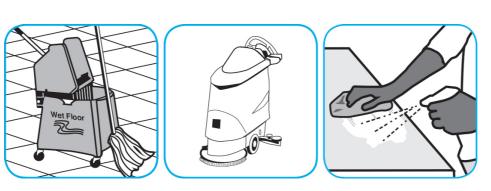

Apply use solution. Let stand for 3 minutes. Wipe or allow to air dry.

Use ProminenceTM/MC Heavy Duty Cleaner to remove soil from floors without dulling the appearance of the floor finish.

Dilute with cold water. For daily cleaning, use a spray bottle, mop and bucket or fill auto scrubber and use red pads. For Deep Scrubbing, fill auto scrubber and use green or blue pads. Pick up soil and excess cleaner with a tightly wrung out cleaning mop or cloth.