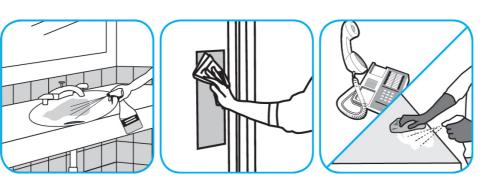

Use Glance® NA Glass and Multi-Purpose Cleaner to clean mirror, chrome and glass surfaces.

Spray onto surface. Wipe with a clean cloth or towel.

Use Oxivir® Three 64 Multi-surface Disinfectant Cleaner and Deoderizer to clean and disinfect hard, non-porous surfaces.