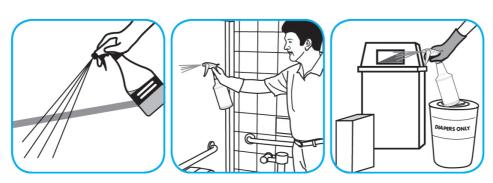

## **Application Procedures**

Use BreakDownTM/MC Odor Eliminator Concentrate to treat malodors on carpet and hard surfaces.

For daily cleaning: use a spray bottle or mop and bucket to apply the use-solution to a surface, let the product dwell for best performance. For deodorizing: spray directly onto floors, urinals, toilets, trash receptacles and other surfaces. For use as a carpet spotter, apply to carpet, agitate and rinse with water. Do not spray into the air or use as an air freshener.