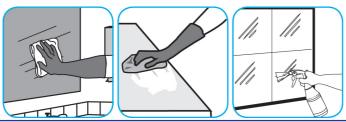

Use Glance® NA Glass and Multi-Purpose Cleaner Non-Ammoniated to clean mirror, chrome and

## glass surfaces.

Spray onto surface. Wipe with a clean cloth or towel.

Use EmereITM/MC Plus Multi-Surface Creme Cleanser for removing stubborn spots, build ups, scuffs, grease, rubber marks and soap scum from common restroom surfaces.

Apply this product to a damp cloth or directly on surface to be cleaned. Loosen soil with rubbing action and wipe over entire surface. Rinse with water and polish with a dry soft cloth.