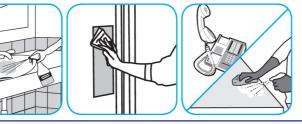

## **Application Procedures**

floors and walls.

Apply use-solution to hard, nonporous surfaces. Thoroughly wet surface with a cloth, mop, sponge, sprayer or by immersion. Allow to remain wet for 10 minutes. Wipe dry or allow to air dry.

Apply to surfaces to be cleaned. Wipe with soft cloth or towel to remove soil and to dry. See label on original container for complete directions for use and additional information.

Use Crew® Restroom Floor and Surface SC Non-Acid Disinfectant Cleaner to clean restroom toilets, sinks, floors and walls.

Apply use-solution to hard, nonporous surfaces. Thoroughly wet surface with a cloth, mop, sponge, sprayer or by immersion. Allow to remain wet for 10 minutes. Wipe dry or allow to air dry.

Use Crew® Shower, Tub and Tile Cleaner HC to clean bathroom surfaces but not marble, resilient floors or galvanized metal.