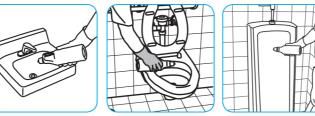

Use Crew® Bathroom Cleaner and Scale Remover as a non-corrosive formula deep cleans dirt and soap scum from bathroom and shower tiles, fixtures and most washable surfaces.

Use VirexTM II 256 One-Step Disinfectant Cleaner and Deodorant to clean restroom toilets, sinks,

Apply to surfaces to be cleaned. Wipe with soft cloth or towel to remove soil and to dry. See label on original container for complete directions for use and additional information.

Use Crew® Restroom Floor and Surface SC Non-Acid Disinfectant Cleaner to clean restroom toilets, sinks, floors and walls.