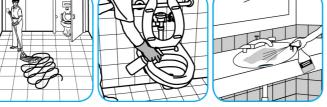

Apply to surfaces to be cleaned. Wipe with soft cloth or towel to remove soil and to dry. See label on original container for complete directions for use and additional information.

Use Crew® Restroom Floor and Surface SC Non-Acid Disinfectant Cleaner to clean restroom toilets, sinks, floors and walls.

Apply use-solution to hard, nonporous surfaces. Thoroughly wet surface with a cloth, mop, sponge, sprayer or by immersion. Allow to remain wet for 10 minutes. Wipe dry or allow to air dry.

Use Crew® Shower, Tub and Tile Cleaner HC to clean bathroom surfaces but not marble, resilient floors or galvanized metal.