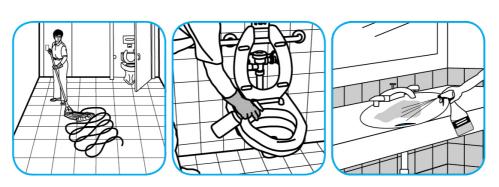

## Use Stride® Citrus SC Neutral Cleaner to clean floors and other hard surfaces.

Fill mop bucket, spray bottle or automatic scrubbing machine from dispenser. Apply to surfaces to be cleaned. For autoscrubber use, trail mop behind machine to pick up any excess solution. Allow to dry.