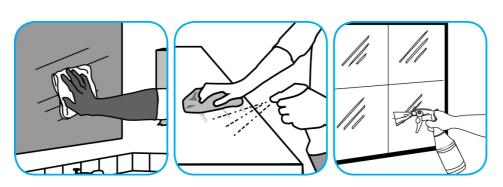

## **Application Procedures**

Use Glance® HC Glass and Multi-Surface Cleaner to clean mirror, chrome and glass surfaces.

Spray onto surface. Wipe with a clean cloth or towel.