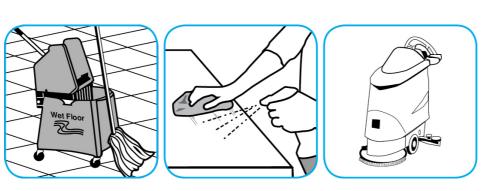

## **RTD®**

## **Application Procedures**

Use Glance® HC Glass and Multi-Surface Cleaner to clean mirror, chrome and glass surfaces.





Spray onto surface. Wipe with a clean cloth or towel.



## Use PERdiemTM/MC General Purpose Cleaner with Hydrogen Peroxide to clean hard surfaces as well as carpet.



Fill mop bucket, spray bottle or automatic scrubbing machine from dispenser. Apply to surfaces to be cleaned. For use as a carpet spotter, prespray or extraction cleaner, apply to carpet, agitate and rinse with water. For autoscrubber use, trail mop behind machine to pick up any excess solution. Allow to dry.



## Use Stride® Citrus SC Neutral Cleaner to clean floors and other hard surfaces.



Fill mop bucket, spray bottle or automatic scrubbing machine from dispenser. Apply to surfaces to be cleaned. For autoscrubber use, trail mop behind machine to pick up any excess solution. Allow to dry.







Apply use-solution to hard, nonporous surfaces. Thoroughly wet surface with a cloth, mop, sponge, sprayer or by immersion. Allow to remain wet for 10 minutes. Wipe dry or allow to air dry.

Questions: 1-800-558-2332

Always wear personal protective equipment.