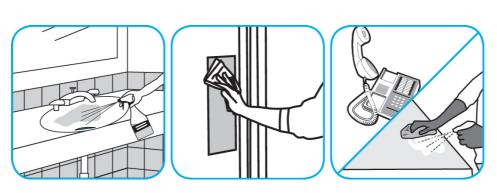

#### Use Virex® II 256 One-Step Disinfectant Cleaner and Deodorant to clean restroom toilets, sinks, floors and walls.

Apply use-solution to hard, nonporous surfaces. Thoroughly wet surface with a cloth, mop, sponge, sprayer or by immersion. Allow to remain wet for 10 minutes. Wipe dry or allow to air dry.