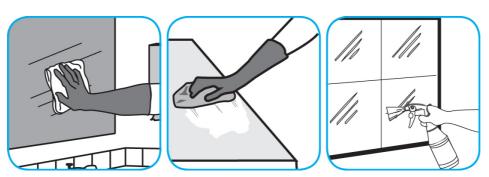

## **Application Procedures**

Use Glance® HC Glass and Multi-Surface Cleaner to clean mirrors, chrome and glass surfaces.

Spray onto surface. Wipe with a clean cloth or towel.