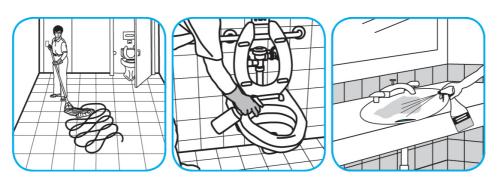

#### Use Virex® II 256 One-Step Disinfectant Cleaner and Deodorant to clean restroom toilets, sinks, floors and walls.

Apply use-solution to hard, nonporous surfaces. Thoroughly wet surface with a cloth, mop, sponge, sprayer or by immersion. Allow to remain wet for 10 minutes. Wipe dry or allow to air dry.