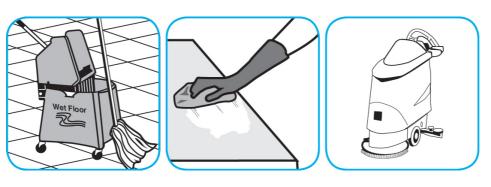

### Use PERdiemTM/MC General Purpose Cleaner with Hydrogen Peroxide to clean hard surfaces as well as carpet.

Fill mop bucket, spray bottle or automatic scrubbing machine from dispenser. Apply to surfaces to be cleaned. For use as a carpet spotter, prespray or extraction cleaner, apply to carpet, agitate and rinse with water. For autoscrubber use, trail mop behind machine to pick up any excess solution. Allow to dry.

#### Use Stride® Citrus HC Neutral Cleaner to clean floors and other hard surfaces.

Fill mop bucket, spray bottle or automatic scrubbing machine from dispenser. Apply to surfaces to be cleaned. For auto scrubber use, trail mop behind machine to pick up any excess solution. Allow to dry.