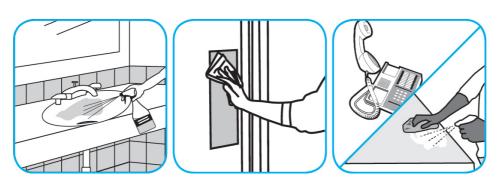

Apply use-solution to hard, nonporous surfaces. Thoroughly wet surface with a cloth, mop, sponge, sprayer or by immersion. Allow to remain wet for 10 minutes. Wipe dry or allow to air dry.

Questions: 1-800-558-2332