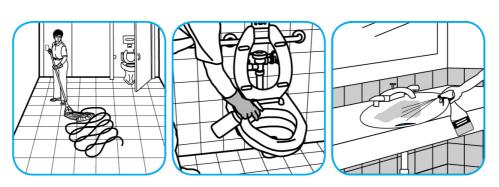

## Use PERdiemTM/MC General Purpose Cleaner with Hydrogen Peroxide to clean hard surfaces as well as carpet.

Fill mop bucket, spray bottle or automatic scrubbing machine from dispenser. Apply to surfaces to be cleaned. For use as a carpet spotter, prespray or extraction cleaner, apply to carpet, agitate and rinse with water. For autoscrubber use, trail mop behind machine to pick up any excess solution. Allow to dry.

## Use Stride® Citrus SC Neutral Cleaner to clean floors and other hard surfaces.

Fill mop bucket, spray bottle or automatic scrubbing machine from dispenser. Apply to surfaces to be cleaned. For autoscrubber use, trail mop behind machine to pick up any excess solution. Allow to dry.