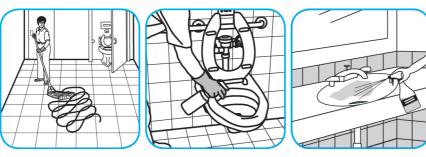

## J-Fill® Application Procedures

Use Glance® NA Glass and Multi-Purpose Cleaner Non-Ammoniated to clean mirror, chrome and glass surfaces.

Spray onto surface. Wipe with a clean cloth or towel.

Use Virex® Plus One-Step Disinfectant Cleaner and Deodorant to clean restroom toilets, sinks, floors and walls.

Apply use-solution to hard, nonporous surfaces. Thoroughly wet surface with a cloth, mop, sponge, sprayer or by immersion. Allow to remain wet for 3 minutes. Wipe dry or allow to air dry.

Wei Floor

Fill mop bucket, spray bottle or automatic scrubbing machine from dispenser. Apply to surfaces to be cleaned. For auto scrubber use, trail mop behind machine to pick up any excess solution. Allow to dry.