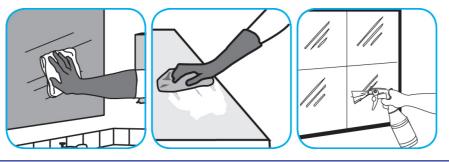

## J-Fill® Application Procedures

Use Glance® NA Glass and Multi-Purpose Cleaner Non-Ammoniated to clean mirror, chrome and glass surfaces.

Spray onto surface. Wipe with a clean cloth or towel.

Use Virex® Plus One-Step Disinfectant Cleaner and Deodorant to clean restroom toilets, sinks, floors and walls.