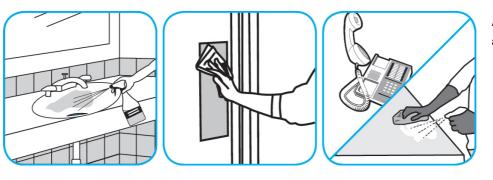

## **Application Procedures**

Use Oxivir® Five 16 Concentrate One Step Disinfectant Cleaner to clean and disinfect hard, non-porous surfaces.

Apply use solution. Let stand for 5 minutes. Wipe or allow to air dry.