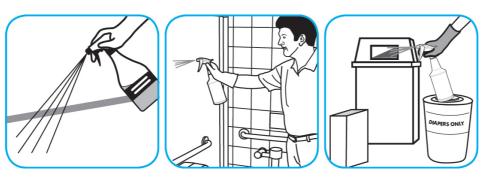

Use Good Sense® HC Liquid Air Freshener - Fresh to treat malodors on carpet, hard surfaces and as a room spray.

Spray into the air or onto surfaces where odors are noticeable.

UseEmerel Multi-Surface Creme Cleanserto remove stubborn spots, build-ups, scuffs, grease, rubber marks and soapscum without scratching the surface.