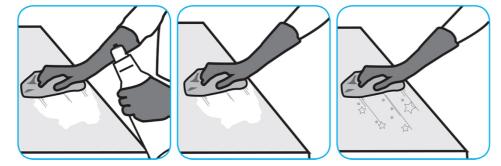

Shake bottle well and squeeze product directly onto surface or on to wet cloth, sponge, or brush. Loosen soil with rubbing action, rinse. For a bright shine, polish with soft dry cloth. Can be used on porcelain, ceramic, stainless steel and other washable surfaces. Do not use on natural wood.