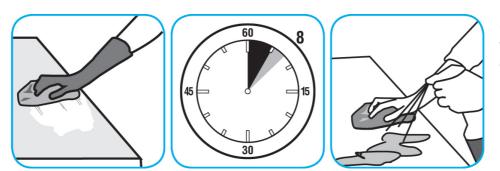

Use Spitfire® SC Power Cleaner to clean most heavily soiled, hard surfaces.

Spray onto hard surface. Allow to penetrate and lift soils. Wipe with a clean cloth. Requires no rinsing. Do not use on glass, aluminum and water-based paint.