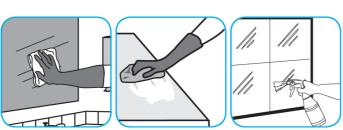

#### Use Glance® HC Glass and Multi-Surface Cleaner to clean mirrors, chrome and glass surfaces.

Spray onto surface. Wipe with a clean cloth or towel.