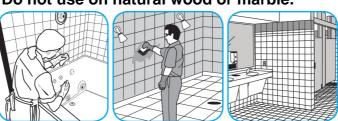

# Use Crew® Bathroom Cleaner and Scale Remover to remove soap scum and hard water deposits. Do not use on natural wood or marble.

Dilute with cold water. Dispense use-solution into trigger spray or flip top bottle as needed. Apply with a damp cloth or directly on surface to be cleaned. Loosen soil with rubbing action. Rinse with cold water.

## Use Crew® Shower, Tub and Tile Cleaner to clean bathroom surfaces but not marble, resilient floors or galvanized metal.

Fill small bottle or bucket or use gun to apply a foam directly onto surfaces. Scrub with a soft brush, pad or cloth. Do not allow foam to dry. Rinse surfaces thoroughly.