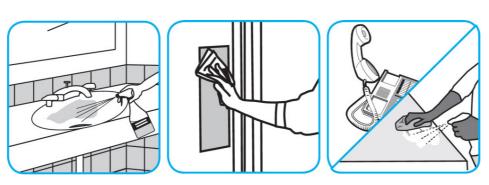

## **Application Procedures**

Use Oxivir® Plus Disinfectant Cleaner Concentrate to clean and disinfect hard, non-porous surfaces.

Apply use solution. Let stand for 5 minutes. Wipe or allow to air dry.

Use Crew® Bathroom Cleaner and Scale Remover to remove soap scum and hard water deposits. Do not use on natural wood or marble.

Dilute with cold water. Dispense use-solution into trigger spray or flip top bottle as needed. Apply with a damp cloth or directly on surface to be cleaned. Loosen soil with rubbing action. Rinse with cold water.