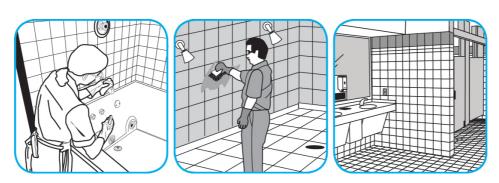

## **Application Procedures**

Use Oxivir® Plus Disinfectant Cleaner Concentrate to clean and disinfect hard, non-porous surfaces.

Apply use solution. Let stand for 5 minutes. Wipe or allow to air dry.

Use Crew® Bathroom Cleaner and Scale Remover to remove soap scum and hard water deposits. Do not use on natural wood or marble.

Dilute with cold water. Dispense use-solution into trigger spray or flip top bottle as needed. Apply with a damp cloth or directly on surface to be cleaned. Loosen soil with rubbing action. Rinse with cold water.