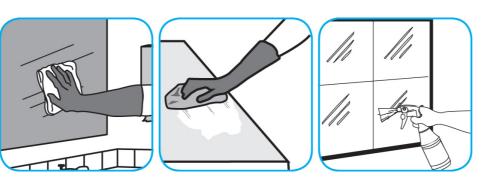

Use Glance® NA Glass and Multi-Purpose Cleaner Non-Ammoniated to clean mirror, chrome and glass surfaces.

Spray onto surface. Wipe with a clean cloth or towel.

Use Stride® Fragrance Free SC Neutral Cleaner to clean floors and other hard surfaces.