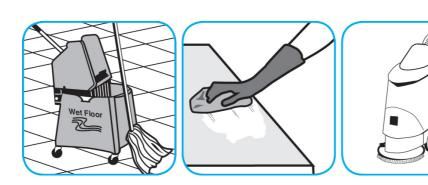

Fill mop bucket, spray bottle or automatic scrubbing machine from dispenser. Apply to surfaces to be cleaned. For auto scrubber use, trail mop behind machine to pick up any excess solution. Allow to dry.