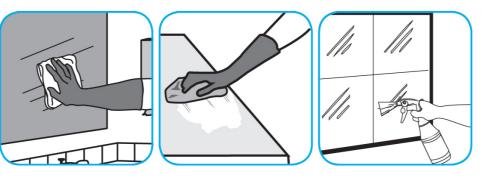

## J-Fill® Application Procedures

Use Glance® NA Glass and Multi-Purpose Cleaner to clean mirror, chrome and glass surfaces.

Spray onto surface. Wipe with a clean cloth or towel.

Use Alpha-HP® Multi-Surface Disinfectant Cleaner to clean, disinfect and deodorize in one easy step.