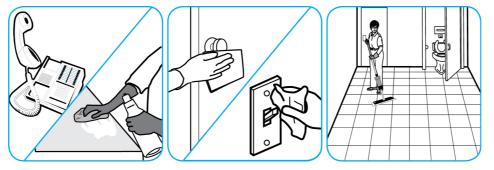

## Use BreakDownTM/MC Odor Eliminator Concentrate to treat malodors on carpet and hard surfaces.

For daily cleaning: use a spray bottle or mop and bucket to apply the use-solution to a surface, let the product dwell for best performance. For deodorizing: spray directly onto floors, urinals, toilets, trash receptacles and other surfaces. For use as a carpet spotter, apply to carpet, agitate and rinse with water. Do not spray into the air or use as an air freshener.