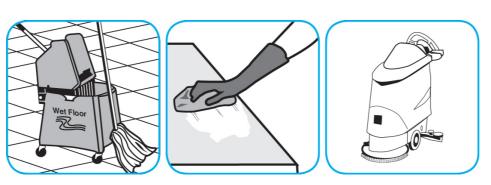

Use GP Forward® SC General Purpose Cleaner to clean any water-safe surface.

Fill mop bucket, spray bottle or automatic scrubbing machine from dispenser. Apply to surfaces to be cleaned. For auto scrubber use, trail mop behind machine to pick up any excess solution. Allow to dry.