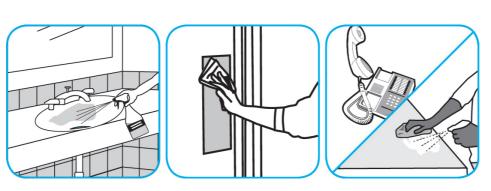

Use Virex® II 256 One-Step Disinfectant Cleaner and Deodorant to clean restroom toilets, sinks, floors and walls.

Apply use-solution to hard, nonporous surfaces. Thoroughly wet surface with a cloth, mop, sponge, sprayer or by immersion. Allow to remain wet for 10 minutes. Wipe dry or allow to air dry.