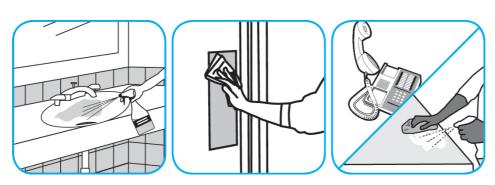

## **Application Procedures**

Use Oxivir® Five 16 Concentrate One Step Disinfectant Cleaner to clean and disinfect hard, non-porous surfaces.

Apply use solution. Let stand for 5 minutes. Wipe or allow to air dry.