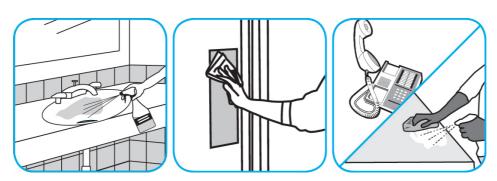

## **Application Procedures**

Use Oxivir® Five 16 Concentrate One Step Disinfectant Cleaner to clean and disinfect hard, non-porous surfaces.

Apply use solution. Let stand for 5 minutes. Wipe or allow to air dry.