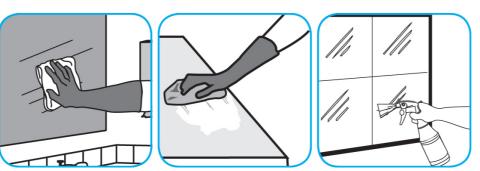

Use Glance® HC Glass and Multi-Surface Cleaner to clean mirrors, chrome and glass surfaces.

Spray onto surface. Wipe with a clean cloth or towel.

Use ProminenceTM/MC Heavy Duty Cleaner to remove soil from floors without dulling the appearance of the floor finish.