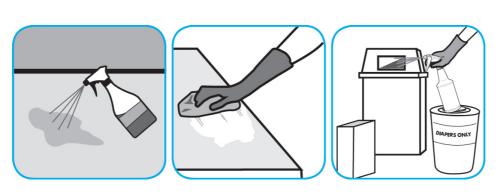

## Use Alpha-HP® Multi-Surface Cleaner to clean hard surfaces and carpet.

Spray onto surface. Wipe with a clean cloth or towel. For Carpet Spotting: Apply to carpet spot, agitate and rinse with water. For Prespray Cleaning: Apply product to area to be cleaned using a pressurized hand held sprayer. Extract thoroughly with water.