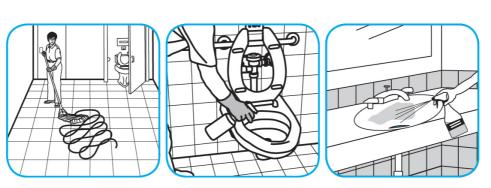

Use Crew® NA SC Non-Acid Bowl and Bathroom Disinfectant Cleaner to clean restroom toilets, sinks, floors and walls.

Apply use-solution to hard, nonporous surfaces. Thoroughly wet surface with a cloth, mop, sponge, sprayer or by immersion. Allow to remain wet for 10 minutes. Wipe dry or allow to air dry.