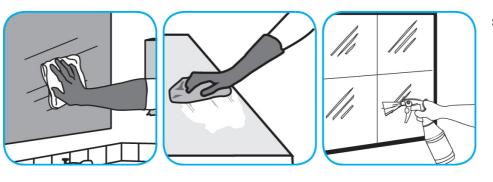

## **J-Fill® Application Procedures**

Use Glance® NA Glass and Multi-Purpose Cleaner to clean mirror, chrome and glass surfaces.

Spray onto surface. Wipe with a clean cloth or towel.

Use Alpha-HP® Multi-Surface Cleaner to clean hard surfaces and carpet.