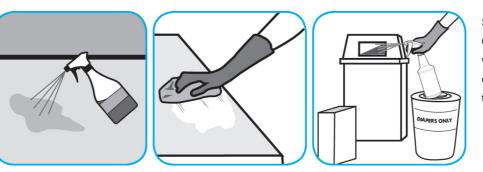

Spray onto surface. Wipe with a clean cloth or towel. For Carpet Spotting: Apply to carpet spot, agitate and rinse with water. For Prespray Cleaning: Apply product to area to be cleaned using a pressurized hand held sprayer. Extract thoroughly with water.