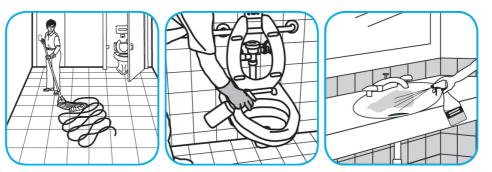

Use Glance® NA Glass and Multi-Purpose Cleaner Non-Ammoniated to clean mirror, chrome and glass surfaces.

Spray onto surface. Wipe with a clean cloth or towel.

Use Crew® Shower, Tub and Tile Cleaner HC to clean bathroom surfaces but not marble, resilient floors or galvanized metal.

Fill small bottle or bucket or use gun to apply a foam directly onto surfaces. Scrub with a soft brush, pad or cloth. Do not allow foam to dry. Rinse surfaces thoroughly.