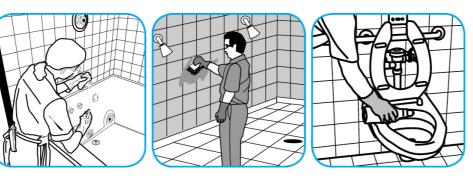

Use Glance® NA Glass and Multi-Purpose Cleaner Non-Ammoniated to clean mirror, chrome and glass surfaces.

Spray onto surface. Wipe with a clean cloth or towel.

Use Crew® Shower, Tub and Tile Cleaner HC to clean bathroom surfaces but not marble, resilient floors or galvanized metal.

Fill small bottle or bucket or use gun to apply a foam directly onto surfaces. Scrub with a soft brush, pad or cloth. Do not allow foam to dry. Rinse surfaces thoroughly.