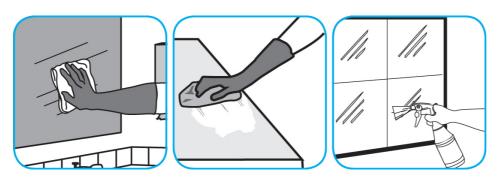

Use Glance® NA Glass and Multi-Purpose Cleaner Non-Ammoniated to clean mirror, chrome and glass surfaces.

Spray onto surface. Wipe with a clean cloth or towel.

Use Crew® Shower, Tub and Tile Cleaner HC to clean bathroom surfaces but not marble, resilient floors or galvanized metal.