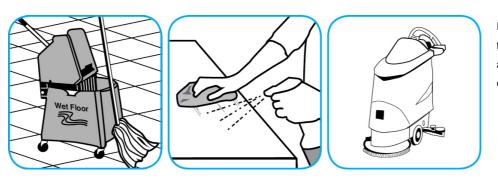

## Use Stride® Citrus SC Neutral Cleaner to clean floors and other hard surfaces.

Fill mop bucket, spray bottle or automatic scrubbing machine from dispenser. Apply to surfaces to be cleaned. For autoscrubber use, trail mop behind machine to pick up any excess solution. Allow to dry.