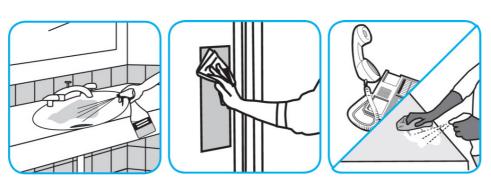

## **Application Procedures**

Use Oxivir® Plus Disinfectant Cleaner Concentrate to clean and disinfect hard, non-porous surfaces.

Apply use solution. Let stand for 5 minutes. Wipe or allow to air dry.

Use Crew® Restroom Floor and Surface SC Non-Acid Disinfectant Cleaner to clean restroom toilets, sinks, floors and walls.

Apply use-solution to hard, nonporous surfaces. Thoroughly wet surface with a cloth, mop, sponge, sprayer or by immersion. Allow to remain wet for 10 minutes. Wipe dry or allow to air dry.

Use Glance® NA Glass and Multi-Purpose Cleaner to clean mirror, chrome and glass surfaces.