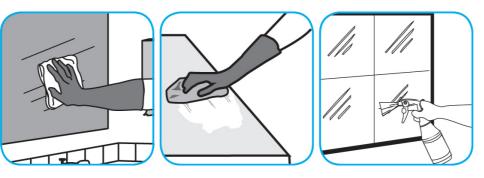

Apply use-solution to hard, nonporous surfaces. Thoroughly wet surface with a cloth, mop, sponge, sprayer or by immersion. Allow to remain wet for 10 minutes. Wipe dry or allow to air dry.

Use Glance® NA Glass and Multi-Purpose Cleaner to clean mirror, chrome and glass surfaces.

Spray onto surface. Wipe with a clean cloth or towel.

Use GP Forward® SC General Purpose Cleaner to clean any water-safe surface.

Fill mop bucket, spray bottle or automatic scrubbing machine from dispenser. Apply to surfaces to be cleaned. For auto scrubber use, trail mop behind machine to pick up any excess solution. Allow to dry.