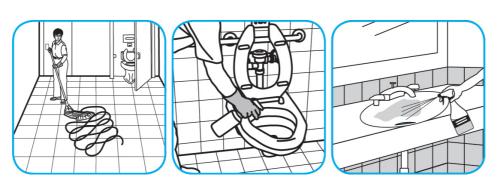

Apply use-solution to hard, nonporous surfaces. Thoroughly wet surface with a cloth, mop, sponge, sprayer or by immersion. Allow to remain wet for 10 minutes. Wipe dry or allow to air dry.

Use Glance® NA Glass and Multi-Purpose Cleaner to clean mirror, chrome and glass surfaces.

Spray onto surface. Wipe with a clean cloth or towel.

Use GP Forward® SC General Purpose Cleaner to clean any water-safe surface.

Fill mop bucket, spray bottle or automatic scrubbing machine from dispenser. Apply to surfaces to be cleaned. For auto scrubber use, trail mop behind machine to pick up any excess solution. Allow to dry.