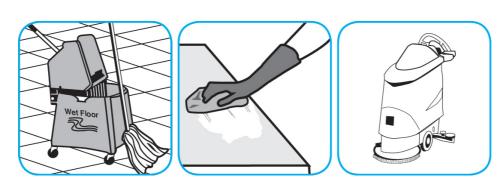

Spray onto surface. Wipe with a clean cloth or towel.

Use GP Forward® SC General Purpose Cleaner to clean any water-safe surface.

Fill mop bucket, spray bottle or automatic scrubbing machine from dispenser. Apply to surfaces to be cleaned. For auto scrubber use, trail mop behind machine to pick up any excess solution. Allow to dry.