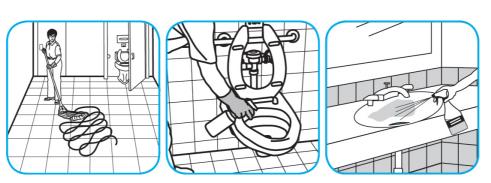

## **Application Procedures**

Use ProminenceTM/MC Heavy Duty Cleaner to remove soil from floors without dulling the appearance of the floor finish.

Dilute with cold water. For daily cleaning, use a spray bottle, mop and bucket or fill auto scrubber and use red pads. For Deep Scrubbing, fill auto scrubber and use green or blue pads. Pick up soil and excess cleaner with a tightly wrung out cleaning mop or cloth.

Use Oxivir® Plus Disinfectant Cleaner Concentrate to clean and disinfect hard, non-porous surfaces.

Apply use solution. Let stand for 5 minutes. Wipe or allow to air dry.

Use Crew® Restroom Floor and Surface SC Non-Acid Disinfectant Cleaner to clean restroom toilets, sinks, floors and walls.