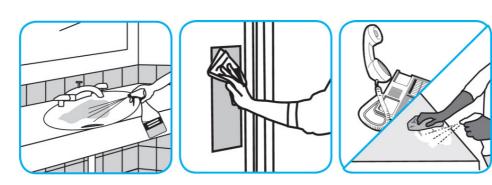

Use Oxivir® Plus Disinfectant Cleaner Concentrate to clean and disinfect hard, non-porous surfaces.

Apply use solution. Let stand for 5 minutes. Wipe or allow to air dry.

Use Crew® Restroom Floor and Surface SC Non-Acid Disinfectant Cleaner to clean restroom toilets, sinks, floors and walls.

Apply use-solution to hard, nonporous surfaces. Thoroughly wet surface with a cloth, mop, sponge, sprayer or by immersion. Allow to remain wet for 10 minutes. Wipe dry or allow to air dry.

Use Glance® NA Glass and Multi-Purpose Cleaner to clean mirror, chrome and glass surfaces.

Spray onto surface. Wipe with a clean cloth or towel.

Questions: 1-800-558-2332

Always wear personal protective equipment.