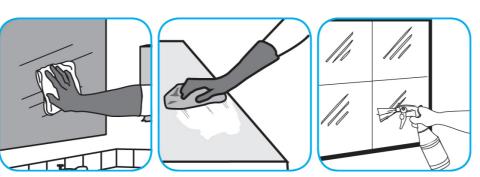

Use Glance® HC Glass and Multi-Surface Cleaner to clean mirrors, chrome and glass surfaces.

Spray onto surface. Wipe with a clean cloth or towel.

Use ProminenceTM/MC Heavy Duty Cleaner to remove soil from floors without dulling the appearance of the floor finish.