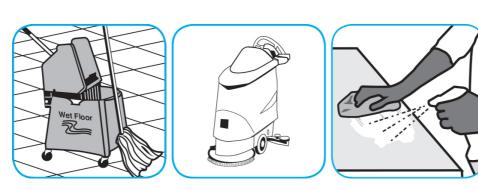

Dilute with cold water. For daily cleaning, use a spray bottle, mop and bucket or fill auto scrubber and use red pads. For Deep Scrubbing, fill auto scrubber and use green or blue pads. Pick up soil and excess cleaner with a tightly wrung out cleaning mop or cloth.