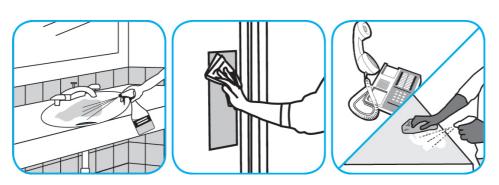

Use Glance® HC Glass and Multi-Surface Cleaner to clean mirrors, chrome and glass surfaces.

Spray onto surface. Wipe with a clean cloth or towel.

Use ProminenceTM/MC Heavy Duty Cleaner to remove soil from floors without dulling the appearance of the floor finish.