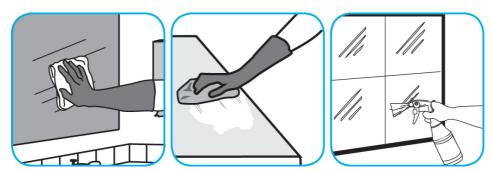

Use Glance® NA Glass and Multi-Purpose Cleaner Non-Ammoniated to clean mirror, chrome and glass surfaces.

Spray onto surface. Wipe with a clean cloth or towel.