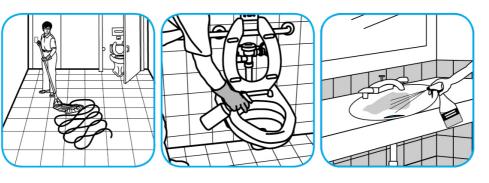

## **RTD**<sup>®</sup> Application Procedures

Use TriadTM/MC III Disinfectant Cleaner to clean restroom toilets, sinks, floors and walls.

Apply use-solution to hard, nonporous surfaces. Thoroughly wet surface with a cloth, mop, sponge, sprayer or by immersion. Allow to remain wet for 10 minutes. Wipe dry or allow to air dry.