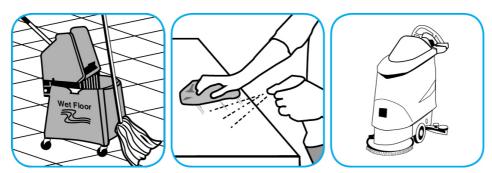

Use Stride® Citrus SC Neutral Cleaner to clean floors and other hard surfaces.

Fill mop bucket, spray bottle or automatic scrubbing machine from dispenser. Apply to surfaces to be cleaned. For autoscrubber use, trail mop behind machine to pick up any excess solution. Allow to dry.