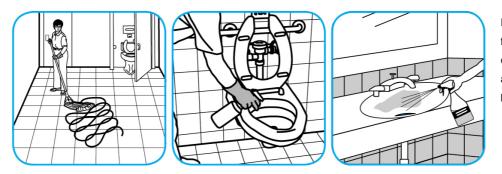

Use PERdiemTM/MC General Purpose Cleaner with Hydrogen Peroxide to clean hard surfaces as well as carpet.

Fill mop bucket, spray bottle or automatic scrubbing machine from dispenser. Apply to surfaces to be cleaned. For use as a carpet spotter, prespray or extraction cleaner, apply to carpet, agitate and rinse with water. For autoscrubber use, trail mop behind machine to pick up any excess solution. Allow to dry.