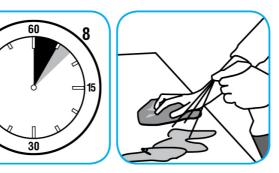

Use Spitfire® SC Power Cleaner to clean most heavily soiled, hard surfaces.

Spray onto hard surface. Allow to penetrate and lift soils. Wipe with a clean cloth. Requires no rinsing. Do not use on glass, aluminum and water-based paint.