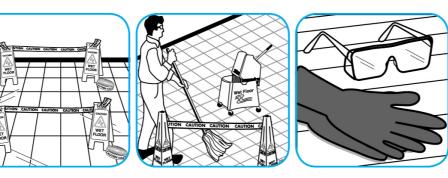

## Use Pro Strip<sup>™</sup> SC High Efficiency Floor Stripper to remove existing floor finish.

Blockade areas to be stripped. Floors will become very slippery when stripper is applied. Exercise caution.

## Preguntas: 1-800-558-2332

Siempre use el equipo de proteccíon personal.

© 2017 Diversey Inc.Reservados todos los derechos.