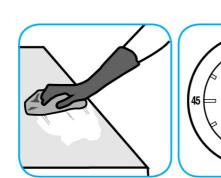

Use Spitfire® SC Power Cleaner to clean most heavily soiled, hard surfaces.

Spray onto hard surface. Allow to penetrate and lift soils. Wipe with a clean cloth. Requires no rinsing. Do not use on glass, aluminum and water-based paint.