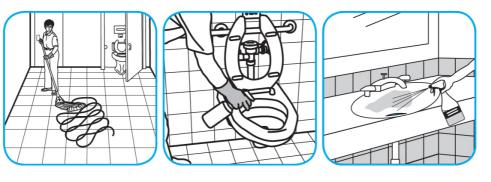

## **RTD<sup>®</sup>** Procedimientos de aplicación

Use Alpha-HP® Multi-Surface Disinfectant Cleaner to clean, disinfect and deodorize in one easy step.

Apply use-solution to hard, nonporous surfaces. Thoroughly wet surface with a cloth, mop, sponge, sprayer or by immersion. Allow to remain wet. Wipe dry or allow to air dry. See product label for complete directions.