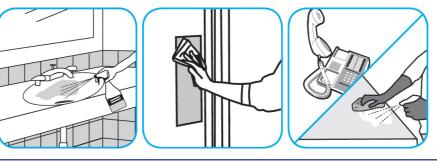

## **J-Fill® Application Procedures**

Use Glance® NA Glass and Multi-Purpose Cleaner Non-Ammoniated to clean mirror, chrome and glass surfaces.

Spray onto surface. Wipe with a clean cloth or towel.

Use Stride® Citrus HC Neutral Cleaner to clean floors and other hard surfaces.