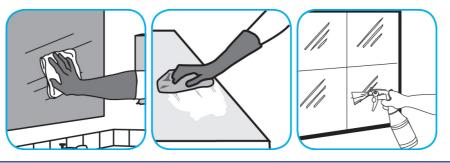

## **J-Fill® Application Procedures**

Use Glance® NA Glass and Multi-Purpose Cleaner Non-Ammoniated to clean mirror, chrome and glass surfaces.

Spray onto surface. Wipe with a clean cloth or towel.

Use Stride® Citrus HC Neutral Cleaner to clean floors and other hard surfaces.