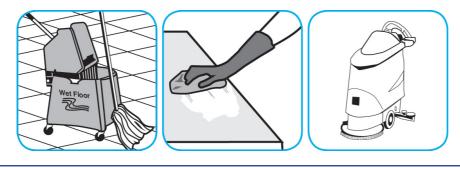

## **J-Fill® Application Procedures**

Use Glance® NA Glass and Multi-Purpose Cleaner Non-Ammoniated to clean mirror, chrome and glass surfaces.

Spray onto surface. Wipe with a clean cloth or towel.

Use Stride® Citrus HC Neutral Cleaner to clean floors and other hard surfaces.

Fill mop bucket, spray bottle or automatic scrubbing machine from dispenser. Apply to surfaces to be cleaned. For auto scrubber use, trail mop behind machine to pick up any excess solution. Allow to dry.