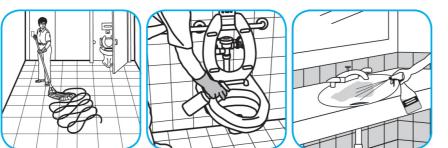

Fill mop bucket, spray bottle or automatic scrubbing machine from dispenser. Apply to surfaces to be cleaned. For auto scrubber use, trail mop behind machine to pick up any excess solution. Allow to dry.

Apply use-solution to hard, nonporous surfaces. Thoroughly wet surface with a cloth, mop, sponge, sprayer or by immersion. Allow to remain wet for 10 minutes. Wipe dry or allow to air dry.

Use SpeedballTM/MC 2000 Heavy-Duty Spray Cleaner Concentrate to clean hard surfaces but not glass, aluminum, or water based paint.