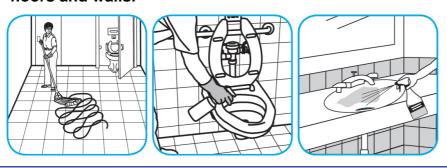

#### Use Virex® Plus One-Step Disinfectant Cleaner and Deodorant to clean restroom toilets, sinks, floors and walls.

Apply use-solution to hard, nonporous surfaces. Thoroughly wet surface with a cloth, mop, sponge, sprayer or by immersion. Allow to remain wet for 3 minutes. Wipe dry or allow to air dry.

### Use Crew® NA SC Non-Acid Bowl and Bathroom Disinfectant Cleaner to clean restroom toilets, sinks, floors and walls.

Apply use-solution to hard, nonporous surfaces. Thoroughly wet surface with a cloth, mop, sponge, sprayer or by immersion. Allow to remain wet for 10 minutes. Wipe dry or allow to air dry.