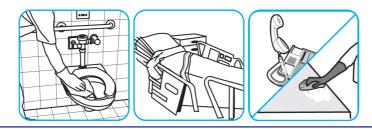

## **Application Procedures**

Use Oxivir® Tb one-step cleaner disinfectant to wipe hard, non-porous surfaces.

Use Glance® NA Glass and Multi-Purpose Cleaner Non-Ammoniated to clean mirror, chrome and

Use EmereITM/MC Plus Multi-Surface Creme Cleanser for removing stubborn spots, build ups,

Pull wipe from canister, wipe surfaces, allowing them to stay wet for one minute. Allow to air dry or rinse according to use instructions on some surfaces.

Spray onto surface. Wipe with a clean cloth or towel.