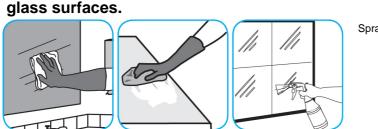

## **Application Procedures**

Use Oxivir® Tb one-step cleaner disinfectant to wipe hard, non-porous surfaces.

Use Glance® NA Glass and Multi-Purpose Cleaner Non-Ammoniated to clean mirror, chrome and

Use EmereITM/MC Plus Multi-Surface Creme Cleanser for removing stubborn spots, build ups,

Pull wipe from canister, wipe surfaces, allowing them to stay wet for one minute. Allow to air dry or rinse according to use instructions on some surfaces.

Spray onto surface. Wipe with a clean cloth or towel.