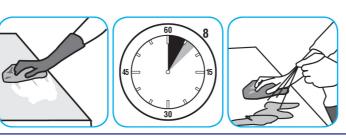

#### Use Spitfire® SC Power Cleaner to clean most heavily soiled, hard surfaces.

Spray onto hard surface. Allow to penetrate and lift soils. Wipe with a clean cloth. Requires no rinsing. Do not use on glass, aluminum and water-based paint.