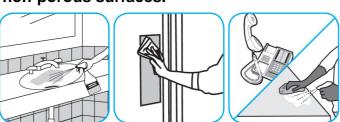

### Use Oxivir® Tb one-step cleaner disinfectant to wipe hard, non-porous surfaces.

Pull wipe from canister, wipe surfaces, allowing them to stay wet for one minute.

Allow to air dry or rinse according to use instructions on some surfaces.