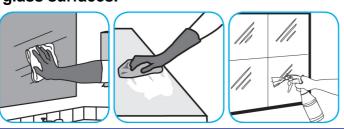

## Use Glance® NA Glass and Multi-Purpose Cleaner Non-Ammoniated to clean mirror, chrome and glass surfaces.

Spray onto surface. Wipe with a clean cloth or towel.