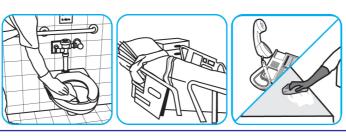

### Use Oxivir® Tb one-step cleaner disinfectant to wipe hard, non-porous surfaces.

Pull wipe from canister, wipe surfaces, allowing them to stay wet for one minute.

Allow to air dry or rinse according to use instructions on some surfaces.