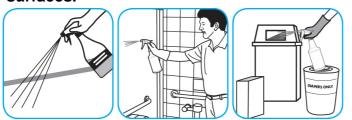

## Use BreakDownTM/MC Odor Eliminator Concentrate to treat malodors on carpet and hard surfaces.

For daily cleaning: use a spray bottle or mop and bucket to apply the use-solution to a surface, let the product dwell for best performance. For deodorizing: spray directly onto floors, urinals, toilets, trash receptacles and other surfaces. For use as a carpet spotter, apply to carpet, agitate and rinse with water. Do not spray into the air or use as an air freshener.