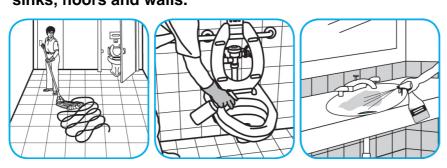

## Procedimientos de aplicación

Use Virex® Plus One-Step Disinfectant Cleaner and Deodorant to clean restroom toilets, sinks, floors and walls.

Apply use-solution to hard, nonporous surfaces. Thoroughly wet surface with a cloth, mop, sponge, sprayer or by immersion. Allow to remain wet for 3 minutes. Wipe dry or allow to air dry.

# Use Crew® Restroom Floor and Surface SC Non-Acid Disinfectant Cleaner to clean restroom toilets, sinks, floors and walls.

Apply use-solution to hard, nonporous surfaces. Thoroughly wet surface with a cloth, mop, sponge, sprayer or by immersion. Allow to remain wet for 10 minutes. Wipe dry or allow to air dry.