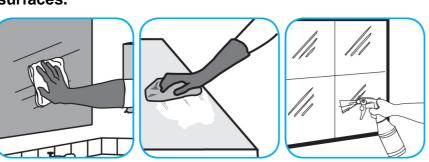

### Use Glance® NA Glass and Multi-Purpose Cleaner Non-Ammoniated to clean mirror, chrome and glass surfaces.

Spray onto surface. Wipe with a clean cloth or towel.