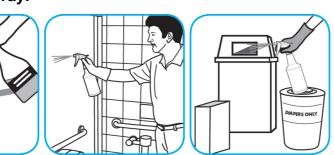

## Procedimientos de aplicación

Use Virex® Plus One-Step Disinfectant Cleaner and Deodorant to clean restroom toilets, sinks, floors and walls.

Apply use-solution to hard, nonporous surfaces. Thoroughly wet surface with a cloth, mop, sponge, sprayer or by immersion. Allow to remain wet for 3 minutes. Wipe dry or allow to air dry.

# Use Crew® Restroom Floor and Surface SC Non-Acid Disinfectant Cleaner to clean restroom toilets, sinks, floors and walls.

Apply use-solution to hard, nonporous surfaces. Thoroughly wet surface with a cloth, mop, sponge, sprayer or by immersion. Allow to remain wet for 10 minutes. Wipe dry or allow to air dry.