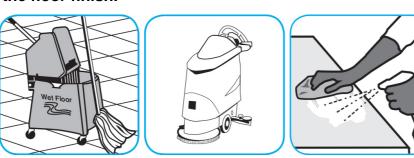

#### Use ProminenceTM/MC Heavy Duty Cleaner to remove soil from floors without dulling the appearance of the floor finish.

Dilute with cold water. For daily cleaning, use a spray bottle, mop and bucket or fill auto scrubber and use red pads. For Deep Scrubbing, fill auto scrubber and use green or blue pads. Pick up soil and excess cleaner with a tightly wrung out cleaning mop or cloth.