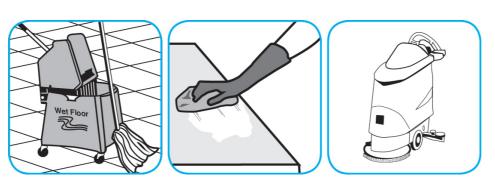

## Use Stride® Citrus HC Neutral Cleaner to clean floors and other hard surfaces.

Fill mop bucket, spray bottle or automatic scrubbing machine from dispenser. Apply to surfaces to be cleaned. For auto scrubber use, trail mop behind machine to pick up any excess solution. Allow to dry.

## Use GP Forward® SC General Purpose Cleaner to clean any water-safe surface.

Fill mop bucket, spray bottle or automatic scrubbing machine from dispenser. Apply to surfaces to be cleaned. For auto scrubber use, trail mop behind machine to pick up any excess solution. Allow to dry.