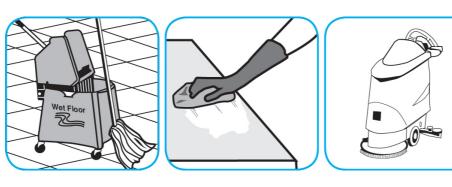

## Use GP Forward® SC General Purpose Cleaner to clean any water-safe surface.

Fill mop bucket, spray bottle or automatic scrubbing machine from dispenser. Apply to surfaces to be cleaned. For auto scrubber use, trail mop behind machine to pick up any excess solution. Allow to dry.