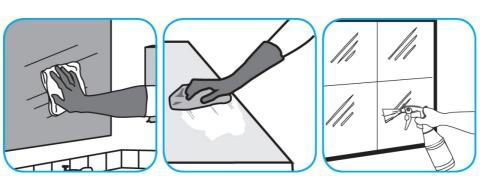

### Use Glance® NA Glass and Multi-Purpose Cleaner Non-Ammoniated to clean mirror, chrome and glass surfaces.

Spray onto surface. Wipe with a clean cloth or towel.