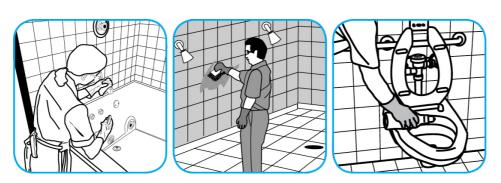

### Use Alpha-HP® Multi-Surface Cleaner to clean hard surfaces and carpet.

Spray onto surface. Wipe with a clean cloth or towel. For Carpet Spotting: Apply to carpet spot, agitate and rinse with water. For Prespray Cleaning: Apply product to area to be cleaned using a pressurized hand held sprayer. Extract thoroughly with water.