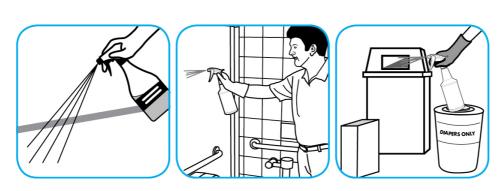

### Use Glance® NA Glass and Multi-Purpose Cleaner Non-Ammoniated to clean mirror, chrome and glass surfaces.

Spray onto surface. Wipe with a clean cloth or towel.

### Use Alpha-HP® Multi-Surface Cleaner to clean hard surfaces and carpet.

Spray onto surface. Wipe with a clean cloth or towel. For Carpet Spotting: Apply to carpet spot, agitate and rinse with water. For Prespray Cleaning: Apply product to area to be cleaned using a pressurized hand held sprayer. Extract thoroughly with water.

#### Use Stride® Citrus SC Neutral Cleaner to clean floors and other hard surfaces.

Fill mop bucket, spray bottle or automatic scrubbing machine from dispenser. Apply to surfaces to be cleaned. For autoscrubber use, trail mop behind machine to pick up any excess solution. Allow to dry.