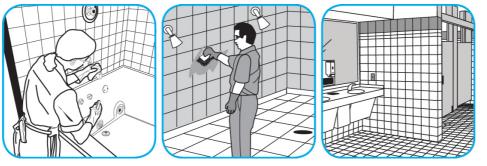

## J-Fill® Application Procedures

Use Crew® Bathroom Cleaner and Scale Remover to remove soap scum and hard water deposits. Do not use on natural wood or marble.

Dilute with cold water. Dispense use-solution into trigger spray or flip top bottle as needed. Apply with a damp cloth or directly on surface to be cleaned. Loosen soil with rubbing action. Rinse with cold water.