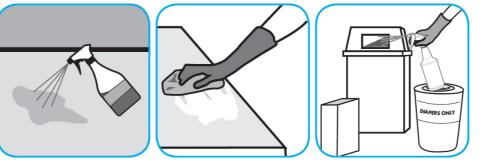

Use Glance® NA Glass and Multi-Purpose Cleaner Non-Ammoniated to clean mirror, chrome and glass surfaces.

Spray onto surface. Wipe with a clean cloth or towel.

Use Alpha-HP® Multi-Surface Cleaner to clean hard surfaces and carpet.

Spray onto surface. Wipe with a clean cloth or towel. For Carpet Spotting: Apply to carpet spot, agitate and rinse with water. For Prespray Cleaning: Apply product to area to be cleaned using a pressurized hand held sprayer. Extract thoroughly with water.