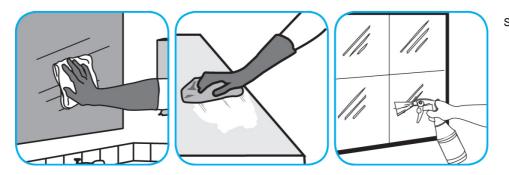

Use Glance® NA Glass and Multi-Purpose Cleaner Non-Ammoniated to clean mirror, chrome and glass surfaces.

Spray onto surface. Wipe with a clean cloth or towel.

Use Alpha-HP® Multi-Surface Cleaner to clean hard surfaces and carpet.

Spray onto surface. Wipe with a clean cloth or towel. For Carpet Spotting: Apply to carpet spot, agitate and rinse with water. For Prespray Cleaning: Apply product to area to be cleaned using a pressurized hand held sprayer. Extract thoroughly with water.