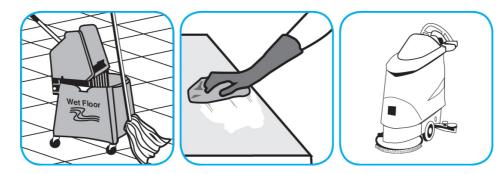

## Use Stride® Citrus HC Neutral Cleaner to clean floors and other hard surfaces.

Fill mop bucket, spray bottle or automatic scrubbing machine from dispenser. Apply to surfaces to be cleaned. For auto scrubber use, trail mop behind machine to pick up any excess solution. Allow to dry.